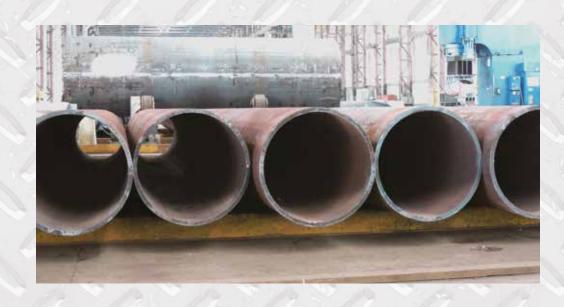

## SUBMERGED ARC WELDING FOR TUBULAR

MAXIMUM PROFLING THICKNESS 50MM OR 2 INCH

ICI

ICI

ICI