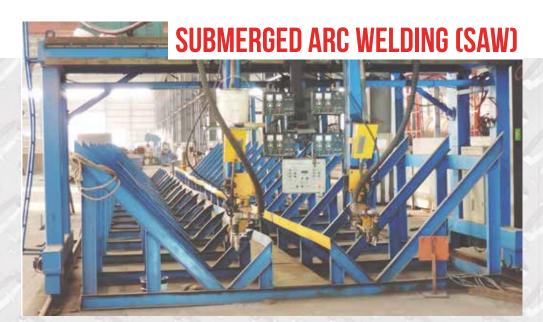

## SUBMERGED ARC WELDING FOR TUBULAR

MAXIMUM PROFLING THICKNESS 50MM OR 2 INCH

ICI

ICI

ICI