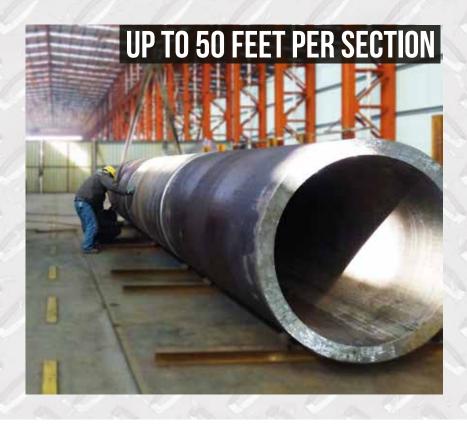

## SUBMERGED ARC WELDING FOR TUBULAR

MAXIMUM PROFLING THICKNESS 50MM OR 2 INCH

ICI

ICI

ICI