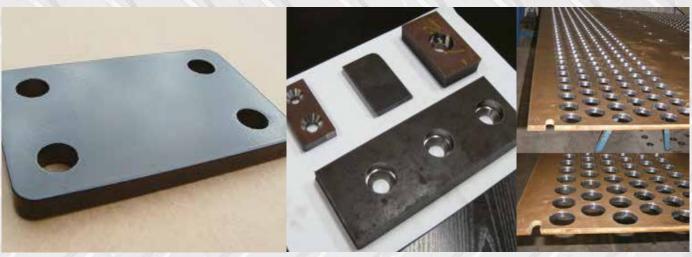

## SUBMERGED ARC WELDING FOR TUBULAR

MAXIMUM PROFLING THICKNESS 50MM OR 2 INCH

ICI

ICI

ICI