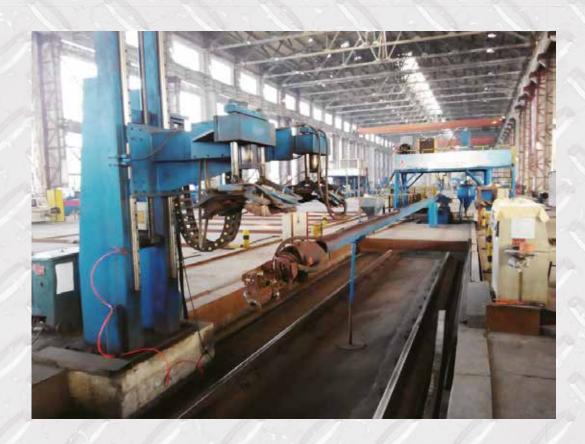

## SUBMERGED ARC WELDING FOR TUBULAR

MAXIMUM PROFLING THICKNESS 50MM OR 2 INCH

ICI

ICI

ICI