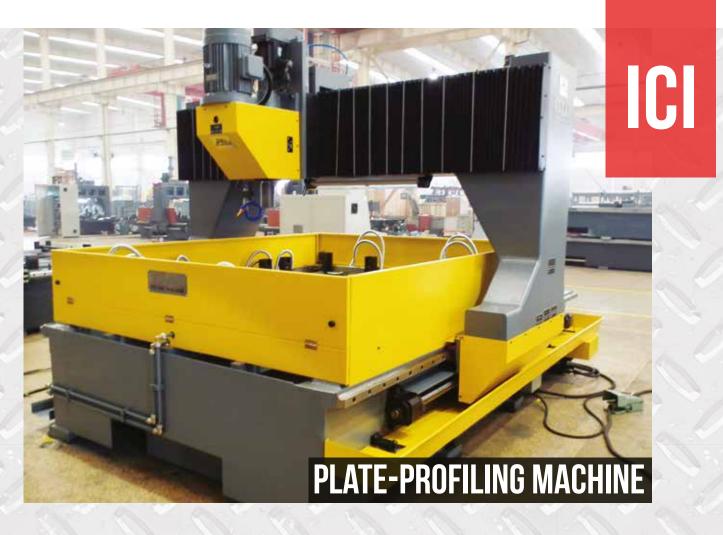

## SUBMERGED ARC WELDING FOR TUBULAR

MAXIMUM PROFLING THICKNESS 50MM OR 2 INCH

ICI

ICI

ICI