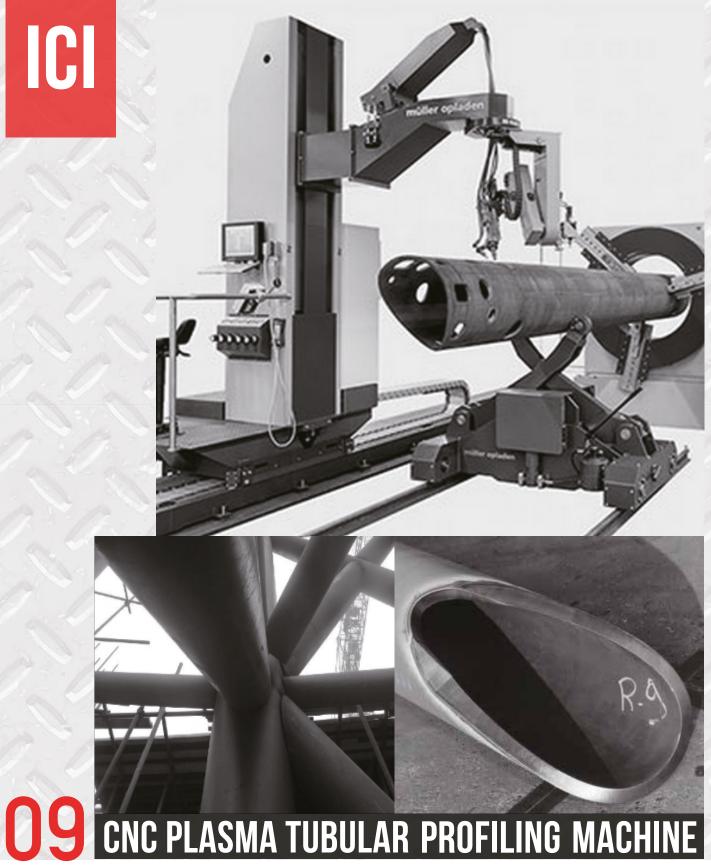

## SUBMERGED ARC WELDING FOR TUBULAR

MAXIMUM PROFLING THICKNESS 50MM OR 2 INCH

ICI

ICI

ICI