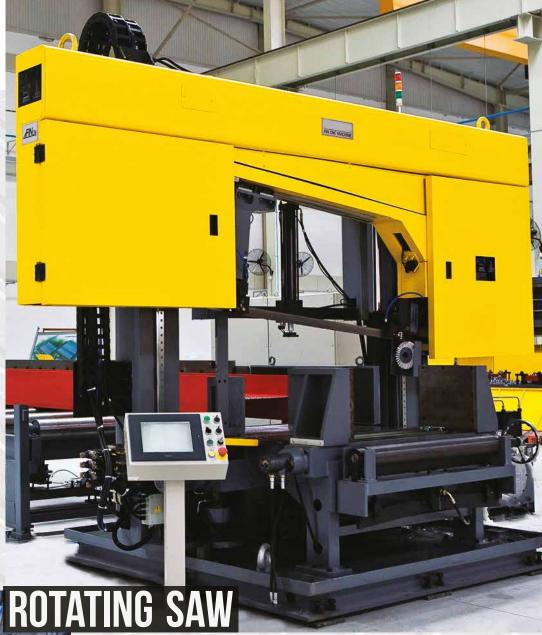

## SUBMERGED ARC WELDING FOR TUBULAR

MAXIMUM PROFLING THICKNESS 50MM OR 2 INCH

ICI

ICI

ICI