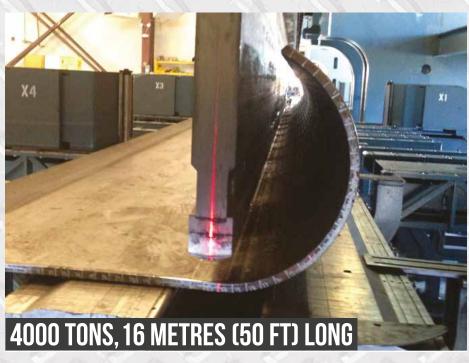

## SUBMERGED ARC WELDING FOR TUBULAR

MAXIMUM PROFLING THICKNESS 50MM OR 2 INCH

ICI

ICI

ICI