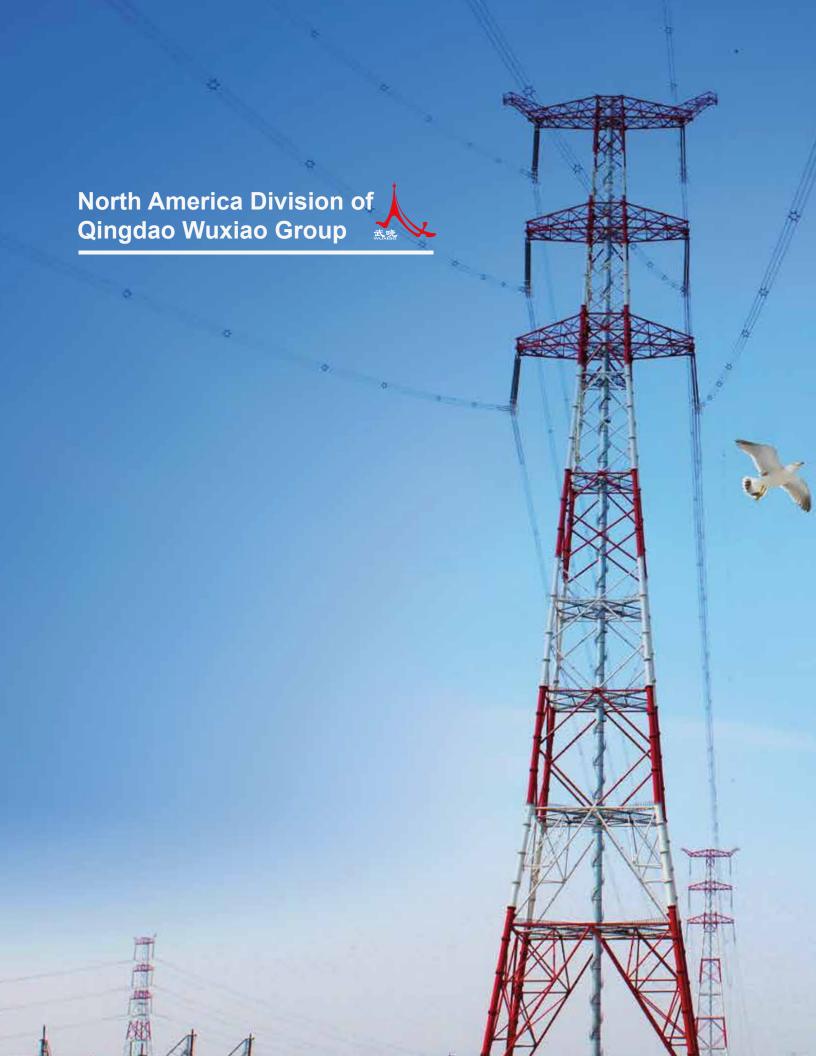

## HANS STEEL CANADA

6 Sangster Road Stouffville, ON L4A 7X4

T: +1 (905) 640-1000

F: +1 (905) 640-1009 W: www.hanssteel.com

With brand new and advanced fabrication facility in Toronto, Hans Steel Canada, the North America division of Qingdao Wuxiao Group, is committed to provide fast, reliable and cost effective service and product to structural steel industry especially in Power Transmission&Distribution. Leveraged by the parent company in China with 300,000 tons annual capacity along with 25 years remarkable experience internationally, Hans Steel Canada is proud and confident to be the leading Steel Tower manufacturer in Canada and will continue to ensure each project is delivered on time with superior quality.