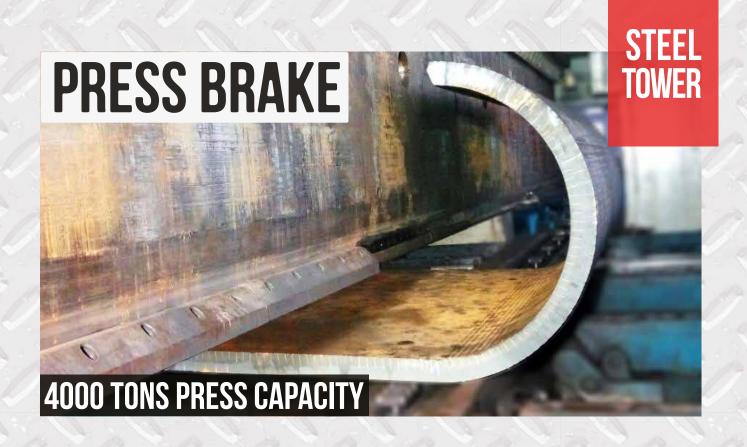

## SUBMERGED ARC WELDING FOR TUBULAR

MAXIMUM PROFLING THICKNESS 50MM OR 2 INCH

ICI

ICI

ICI