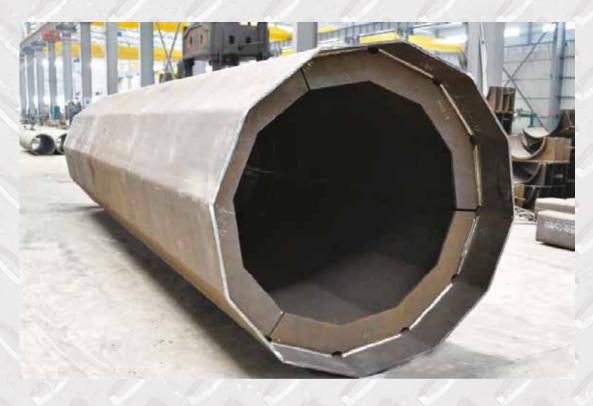

## SUBMERGED ARC WELDING FOR TUBULAR

MAXIMUM PROFLING THICKNESS 50MM OR 2 INCH

ICI

ICI

ICI