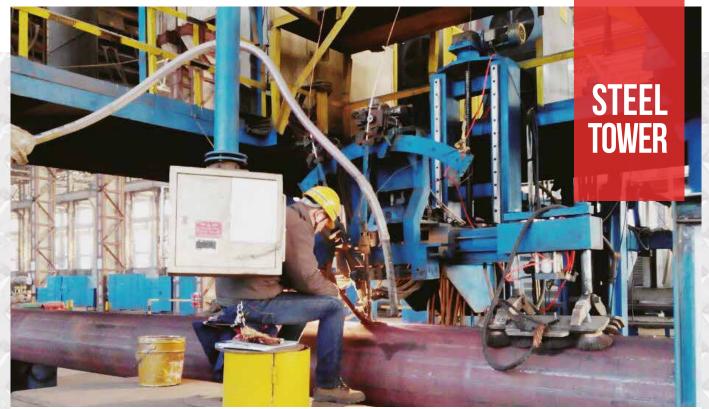

## SUBMERGED ARC WELDING FOR TUBULAR

MAXIMUM PROFLING THICKNESS 50MM OR 2 INCH

ICI

ICI

ICI