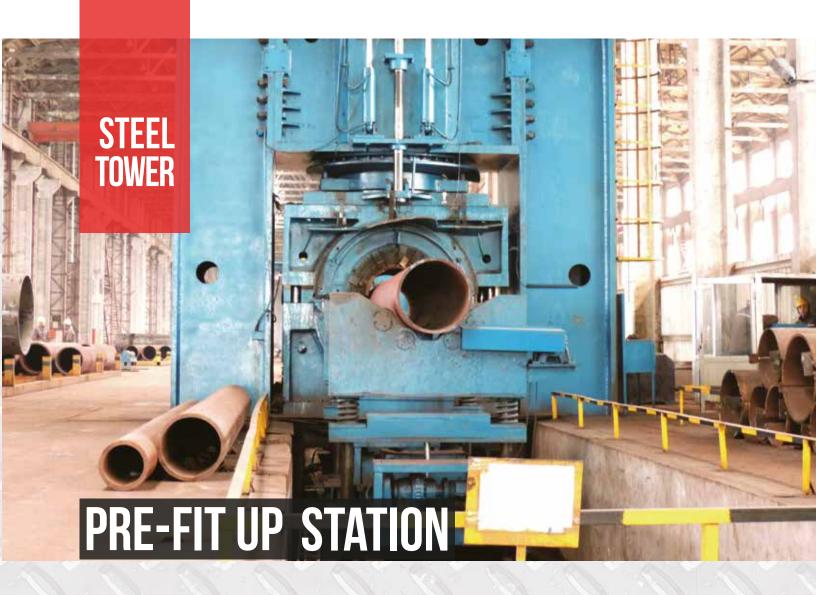

## HANS STEEL CANADA

6 Sangster Road Stouffville, ON L4A 7X4

T: +1 (905) 640-1000

F: +1 (905) 640-1009 W: www.hanssteel.com







With brand new and advanced fabrication facility in Toronto, Hans Steel Canada, the North America division of Qingdao Wuxiao Group, is committed to provide fast, reliable and cost effective service and product to structural steel industry especially in Power Transmission&Distribution. Leveraged by the parent company in China with 300,000 tons annual capacity along with 25 years remarkable experience internationally, Hans Steel Canada is proud and confident to be the leading Steel Tower manufacturer in Canada and will continue to ensure each project is delivered on time with superior quality.























## SUBMERGED ARC WELDING FOR TUBULAR







MAXIMUM PROFLING THICKNESS 50MM OR 2 INCH







ICI







ICI









ICI