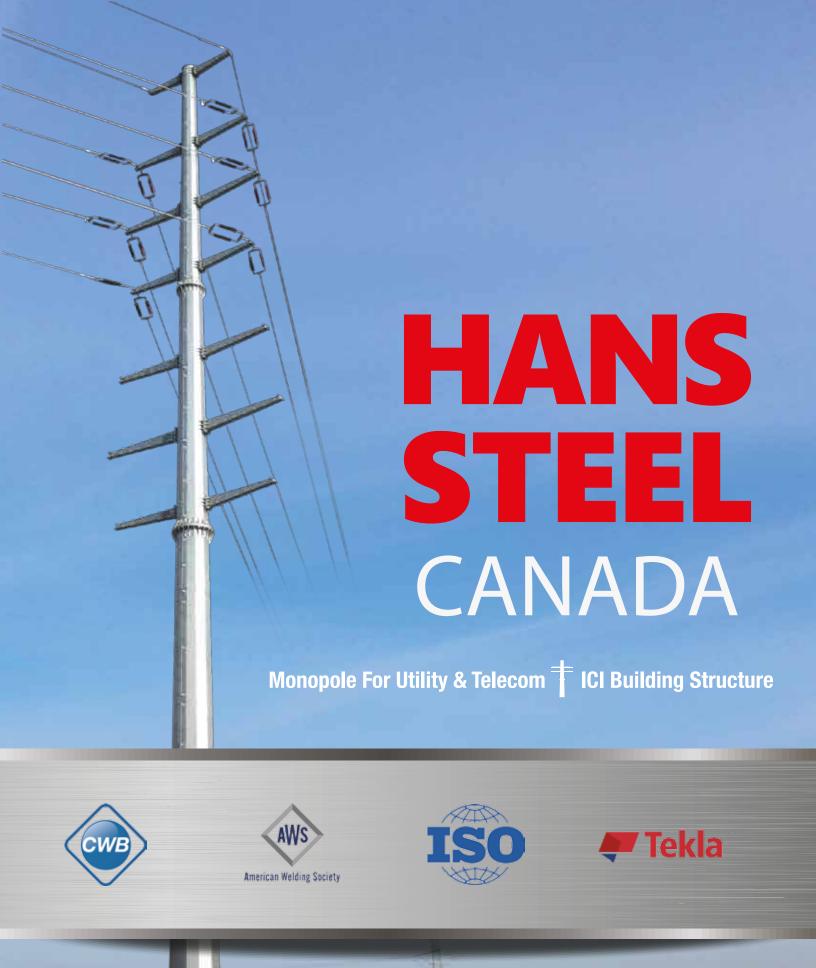

## HANS STEEL CANADA

6 Sangster Road Stouffville, ON L4A 7X4

T: +1 (905) 640-1000

F: +1 (905) 640-1009 W: www.hanssteel.com

With brand new and advanced fabrication facility in Toronto, Hans Steel Canada, the North America division of Qingdao Wuxiao Group, is committed to provide fast, reliable and cost effective service and product to structural steel industry especially in Power Transmission&Distribution. Leveraged by the parent company in China with 300,000 tons annual capacity along with 25 years remarkable experience internationally, Hans Steel Canada is proud and confident to be the leading Steel Tower manufacturer in Canada and will continue to ensure each project is delivered on time with superior quality.